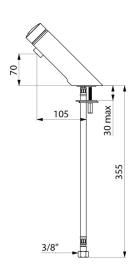

## TECHNICAL CHARACTERISTICS

| TEMPOMIX 3 time flow mixer | - Ref. 794100  |
|----------------------------|----------------|
| Connector                  | F3/8"          |
| Technology                 | Time flow      |
| Drop height                | 70mm           |
| Spout length               | 105mm          |
| Flow rate                  | 3 lpm          |
| Norms                      | ACS            |
| Warranty                   | 30<br>WARDANTY |
| Repairability              | SO B           |
|                            |                |