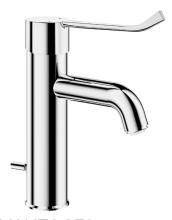

## SECURITHERM EP pressurebalancing basin mixer

Ref. 2720LEP

Mechanical single hole mixer H. 95mm L. 120mm

SECURITHERM EP pressure-balancing basin mixer - Ref. 2720LEP

Deck-mounted mechanical basin mixer with pressure-balancing. Single hole mixer with curved spout H. 95mm L. 120mm fitted with a hygienic flow straightener.