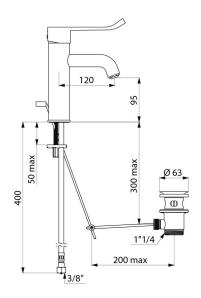

## TECHNICAL CHARACTERISTICS

SECURITHERM EP pressure-balancing basin mixer - Ref. 2720LEP

| Connector           | F3/8"                                                                                                                                                                                                                                                                                                                                                                                                                                                                                                                                                                                                                                                                                                                                                                                                                                                                                                                                                                                                                                                                                                                                                                                                                                                                                                                                                                                                                                                                                                                                                                                                                                                                                                                                                                                                                                                                                                                                                                                                                                                                                                                          |
|---------------------|--------------------------------------------------------------------------------------------------------------------------------------------------------------------------------------------------------------------------------------------------------------------------------------------------------------------------------------------------------------------------------------------------------------------------------------------------------------------------------------------------------------------------------------------------------------------------------------------------------------------------------------------------------------------------------------------------------------------------------------------------------------------------------------------------------------------------------------------------------------------------------------------------------------------------------------------------------------------------------------------------------------------------------------------------------------------------------------------------------------------------------------------------------------------------------------------------------------------------------------------------------------------------------------------------------------------------------------------------------------------------------------------------------------------------------------------------------------------------------------------------------------------------------------------------------------------------------------------------------------------------------------------------------------------------------------------------------------------------------------------------------------------------------------------------------------------------------------------------------------------------------------------------------------------------------------------------------------------------------------------------------------------------------------------------------------------------------------------------------------------------------|
| Technology          | SECURITHERM EP mechanical mixer                                                                                                                                                                                                                                                                                                                                                                                                                                                                                                                                                                                                                                                                                                                                                                                                                                                                                                                                                                                                                                                                                                                                                                                                                                                                                                                                                                                                                                                                                                                                                                                                                                                                                                                                                                                                                                                                                                                                                                                                                                                                                                |
| Drop height         | 95mm                                                                                                                                                                                                                                                                                                                                                                                                                                                                                                                                                                                                                                                                                                                                                                                                                                                                                                                                                                                                                                                                                                                                                                                                                                                                                                                                                                                                                                                                                                                                                                                                                                                                                                                                                                                                                                                                                                                                                                                                                                                                                                                           |
| Spout length        | 120mm                                                                                                                                                                                                                                                                                                                                                                                                                                                                                                                                                                                                                                                                                                                                                                                                                                                                                                                                                                                                                                                                                                                                                                                                                                                                                                                                                                                                                                                                                                                                                                                                                                                                                                                                                                                                                                                                                                                                                                                                                                                                                                                          |
| Flow rate           | 5 lpm at 3 bar                                                                                                                                                                                                                                                                                                                                                                                                                                                                                                                                                                                                                                                                                                                                                                                                                                                                                                                                                                                                                                                                                                                                                                                                                                                                                                                                                                                                                                                                                                                                                                                                                                                                                                                                                                                                                                                                                                                                                                                                                                                                                                                 |
| Temperature limiter | Yes                                                                                                                                                                                                                                                                                                                                                                                                                                                                                                                                                                                                                                                                                                                                                                                                                                                                                                                                                                                                                                                                                                                                                                                                                                                                                                                                                                                                                                                                                                                                                                                                                                                                                                                                                                                                                                                                                                                                                                                                                                                                                                                            |
| Finish              | Chrome-plated brass                                                                                                                                                                                                                                                                                                                                                                                                                                                                                                                                                                                                                                                                                                                                                                                                                                                                                                                                                                                                                                                                                                                                                                                                                                                                                                                                                                                                                                                                                                                                                                                                                                                                                                                                                                                                                                                                                                                                                                                                                                                                                                            |
| Norms               | ACS  BELGAGUA  WRAS  PER PROPERTY OF THE PROPE |
|                     | <b>3</b> 0 €                                                                                                                                                                                                                                                                                                                                                                                                                                                                                                                                                                                                                                                                                                                                                                                                                                                                                                                                                                                                                                                                                                                                                                                                                                                                                                                                                                                                                                                                                                                                                                                                                                                                                                                                                                                                                                                                                                                                                                                                                                                                                                                   |