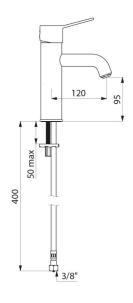

## TECHNICAL CHARACTERISTICS

SECURITHERM EP pressure-balancing mixer - Ref. 2721TEP

| Connector           | F3/8"                                                                                                                                                                                                                                                                                                                                                                                                                                                                                                                                                                                                                                                                                                                                                                                                                                                                                                                                                                                                                                                                                                                                                                                                                                                                                                                                                                                                                                                                                                                                                                                                                                                                                                                                                                                                                                                                                                                                                                                                                                                                                                                         |
|---------------------|-------------------------------------------------------------------------------------------------------------------------------------------------------------------------------------------------------------------------------------------------------------------------------------------------------------------------------------------------------------------------------------------------------------------------------------------------------------------------------------------------------------------------------------------------------------------------------------------------------------------------------------------------------------------------------------------------------------------------------------------------------------------------------------------------------------------------------------------------------------------------------------------------------------------------------------------------------------------------------------------------------------------------------------------------------------------------------------------------------------------------------------------------------------------------------------------------------------------------------------------------------------------------------------------------------------------------------------------------------------------------------------------------------------------------------------------------------------------------------------------------------------------------------------------------------------------------------------------------------------------------------------------------------------------------------------------------------------------------------------------------------------------------------------------------------------------------------------------------------------------------------------------------------------------------------------------------------------------------------------------------------------------------------------------------------------------------------------------------------------------------------|
| Technology          | SECURITHERM EP mechanical mixer                                                                                                                                                                                                                                                                                                                                                                                                                                                                                                                                                                                                                                                                                                                                                                                                                                                                                                                                                                                                                                                                                                                                                                                                                                                                                                                                                                                                                                                                                                                                                                                                                                                                                                                                                                                                                                                                                                                                                                                                                                                                                               |
| Drop height         | 95mm                                                                                                                                                                                                                                                                                                                                                                                                                                                                                                                                                                                                                                                                                                                                                                                                                                                                                                                                                                                                                                                                                                                                                                                                                                                                                                                                                                                                                                                                                                                                                                                                                                                                                                                                                                                                                                                                                                                                                                                                                                                                                                                          |
| Spout length        | 120mm                                                                                                                                                                                                                                                                                                                                                                                                                                                                                                                                                                                                                                                                                                                                                                                                                                                                                                                                                                                                                                                                                                                                                                                                                                                                                                                                                                                                                                                                                                                                                                                                                                                                                                                                                                                                                                                                                                                                                                                                                                                                                                                         |
| Flow rate           | 5 lpm at 3 bar                                                                                                                                                                                                                                                                                                                                                                                                                                                                                                                                                                                                                                                                                                                                                                                                                                                                                                                                                                                                                                                                                                                                                                                                                                                                                                                                                                                                                                                                                                                                                                                                                                                                                                                                                                                                                                                                                                                                                                                                                                                                                                                |
| Temperature limiter | Yes                                                                                                                                                                                                                                                                                                                                                                                                                                                                                                                                                                                                                                                                                                                                                                                                                                                                                                                                                                                                                                                                                                                                                                                                                                                                                                                                                                                                                                                                                                                                                                                                                                                                                                                                                                                                                                                                                                                                                                                                                                                                                                                           |
| Finish              | Chrome-plated brass                                                                                                                                                                                                                                                                                                                                                                                                                                                                                                                                                                                                                                                                                                                                                                                                                                                                                                                                                                                                                                                                                                                                                                                                                                                                                                                                                                                                                                                                                                                                                                                                                                                                                                                                                                                                                                                                                                                                                                                                                                                                                                           |
| Norms               | ACS  BELGAGUA  BELGAGUA  DVGW  DVGW |
| Warranty            | 30 g                                                                                                                                                                                                                                                                                                                                                                                                                                                                                                                                                                                                                                                                                                                                                                                                                                                                                                                                                                                                                                                                                                                                                                                                                                                                                                                                                                                                                                                                                                                                                                                                                                                                                                                                                                                                                                                                                                                                                                                                                                                                                                                          |