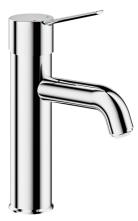

## SECURITHERM EP pressurebalancing mixer

Ref. 2721TEP

Single hole mechanical mixer H. 95mm L. 120mm

SECURITHERM EP pressure-balancing mixer - Ref. 2721TEP

Deck-mounted mechanical basin mixer with pressure-balancing. Single hole mixer with a curved spout H. 95mm L. 120mm fitted with a hygienic BIOSAFE outlet.