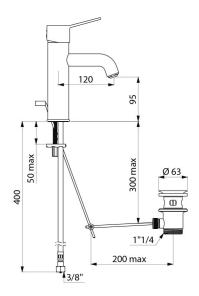

## TECHNICAL CHARACTERISTICS

SECURITHERM EP pressure-balancing basin mixer - Ref. 2720TEP

| Connector           | F3/8"                                                                                                                                                                                                                                                                                                                                                                                                                                                                                                                                                                                                                                                                                                                                                                                                                                                                                                                                                                                                                                                                                                                                                                                                                                                                                                                                                                                                                                                                                                                                                                                                                                                                                                                                                                                                                                                                                                                                                                                                                                                                                                                          |
|---------------------|--------------------------------------------------------------------------------------------------------------------------------------------------------------------------------------------------------------------------------------------------------------------------------------------------------------------------------------------------------------------------------------------------------------------------------------------------------------------------------------------------------------------------------------------------------------------------------------------------------------------------------------------------------------------------------------------------------------------------------------------------------------------------------------------------------------------------------------------------------------------------------------------------------------------------------------------------------------------------------------------------------------------------------------------------------------------------------------------------------------------------------------------------------------------------------------------------------------------------------------------------------------------------------------------------------------------------------------------------------------------------------------------------------------------------------------------------------------------------------------------------------------------------------------------------------------------------------------------------------------------------------------------------------------------------------------------------------------------------------------------------------------------------------------------------------------------------------------------------------------------------------------------------------------------------------------------------------------------------------------------------------------------------------------------------------------------------------------------------------------------------------|
| Technology          | SECURITHERM EP mechanical mixer                                                                                                                                                                                                                                                                                                                                                                                                                                                                                                                                                                                                                                                                                                                                                                                                                                                                                                                                                                                                                                                                                                                                                                                                                                                                                                                                                                                                                                                                                                                                                                                                                                                                                                                                                                                                                                                                                                                                                                                                                                                                                                |
| Drop height         | 95mm                                                                                                                                                                                                                                                                                                                                                                                                                                                                                                                                                                                                                                                                                                                                                                                                                                                                                                                                                                                                                                                                                                                                                                                                                                                                                                                                                                                                                                                                                                                                                                                                                                                                                                                                                                                                                                                                                                                                                                                                                                                                                                                           |
| Spout length        | 120mm                                                                                                                                                                                                                                                                                                                                                                                                                                                                                                                                                                                                                                                                                                                                                                                                                                                                                                                                                                                                                                                                                                                                                                                                                                                                                                                                                                                                                                                                                                                                                                                                                                                                                                                                                                                                                                                                                                                                                                                                                                                                                                                          |
| Flow rate           | 5 lpm at 3 bar                                                                                                                                                                                                                                                                                                                                                                                                                                                                                                                                                                                                                                                                                                                                                                                                                                                                                                                                                                                                                                                                                                                                                                                                                                                                                                                                                                                                                                                                                                                                                                                                                                                                                                                                                                                                                                                                                                                                                                                                                                                                                                                 |
| Temperature limiter | Yes                                                                                                                                                                                                                                                                                                                                                                                                                                                                                                                                                                                                                                                                                                                                                                                                                                                                                                                                                                                                                                                                                                                                                                                                                                                                                                                                                                                                                                                                                                                                                                                                                                                                                                                                                                                                                                                                                                                                                                                                                                                                                                                            |
| Finish              | Chrome-plated brass                                                                                                                                                                                                                                                                                                                                                                                                                                                                                                                                                                                                                                                                                                                                                                                                                                                                                                                                                                                                                                                                                                                                                                                                                                                                                                                                                                                                                                                                                                                                                                                                                                                                                                                                                                                                                                                                                                                                                                                                                                                                                                            |
| Norms               | ACS BELGADUA  WRAS  WELGADUA  DESCRIPTION  D |