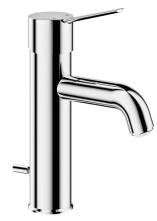

## SECURITHERM EP pressurebalancing basin mixer

Ref. 2720TEP

Single hole mechanical mixer H. 95mm L. 120mm

BIOSAFE nozzle.

SECURITHERM EP pressure-balancing basin mixer - Ref. 2720TEP

Deck-mounted mechanical basin mixer with pressure-balancing. Single hole mixer with curved spout H. 95mm L. 120mm fitted with a hygienic

## TECHNICAL CHARACTERISTICS

SECURITHERM EP pressure-balancing basin mixer - Ref. 2720TEP

| Connector           | F3/8"                                                                                                                                                                                                                                                                                                                                                                                                                                                                                                                                                                                                                                                                                                                                                                                                                                                                                                                                                                                                                                                                                                                                                                                                                                                                                                                                                                                                                                                                                                                                                                                                                                                                                                                                                                                                                                                                                                                                                                                                                                                                                                                          |
|---------------------|--------------------------------------------------------------------------------------------------------------------------------------------------------------------------------------------------------------------------------------------------------------------------------------------------------------------------------------------------------------------------------------------------------------------------------------------------------------------------------------------------------------------------------------------------------------------------------------------------------------------------------------------------------------------------------------------------------------------------------------------------------------------------------------------------------------------------------------------------------------------------------------------------------------------------------------------------------------------------------------------------------------------------------------------------------------------------------------------------------------------------------------------------------------------------------------------------------------------------------------------------------------------------------------------------------------------------------------------------------------------------------------------------------------------------------------------------------------------------------------------------------------------------------------------------------------------------------------------------------------------------------------------------------------------------------------------------------------------------------------------------------------------------------------------------------------------------------------------------------------------------------------------------------------------------------------------------------------------------------------------------------------------------------------------------------------------------------------------------------------------------------|
| Technology          | SECURITHERM EP mechanical mixer                                                                                                                                                                                                                                                                                                                                                                                                                                                                                                                                                                                                                                                                                                                                                                                                                                                                                                                                                                                                                                                                                                                                                                                                                                                                                                                                                                                                                                                                                                                                                                                                                                                                                                                                                                                                                                                                                                                                                                                                                                                                                                |
| Drop height         | 95mm                                                                                                                                                                                                                                                                                                                                                                                                                                                                                                                                                                                                                                                                                                                                                                                                                                                                                                                                                                                                                                                                                                                                                                                                                                                                                                                                                                                                                                                                                                                                                                                                                                                                                                                                                                                                                                                                                                                                                                                                                                                                                                                           |
| Spout length        | 120mm                                                                                                                                                                                                                                                                                                                                                                                                                                                                                                                                                                                                                                                                                                                                                                                                                                                                                                                                                                                                                                                                                                                                                                                                                                                                                                                                                                                                                                                                                                                                                                                                                                                                                                                                                                                                                                                                                                                                                                                                                                                                                                                          |
| Flow rate           | 5 lpm at 3 bar                                                                                                                                                                                                                                                                                                                                                                                                                                                                                                                                                                                                                                                                                                                                                                                                                                                                                                                                                                                                                                                                                                                                                                                                                                                                                                                                                                                                                                                                                                                                                                                                                                                                                                                                                                                                                                                                                                                                                                                                                                                                                                                 |
| Temperature limiter | Yes                                                                                                                                                                                                                                                                                                                                                                                                                                                                                                                                                                                                                                                                                                                                                                                                                                                                                                                                                                                                                                                                                                                                                                                                                                                                                                                                                                                                                                                                                                                                                                                                                                                                                                                                                                                                                                                                                                                                                                                                                                                                                                                            |
| Finish              | Chrome-plated brass                                                                                                                                                                                                                                                                                                                                                                                                                                                                                                                                                                                                                                                                                                                                                                                                                                                                                                                                                                                                                                                                                                                                                                                                                                                                                                                                                                                                                                                                                                                                                                                                                                                                                                                                                                                                                                                                                                                                                                                                                                                                                                            |
| Norms               | ACS BELGADUA  WRAS  WELGADUA  DESCRIPTION  D |