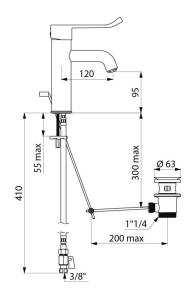

## SECURITHERM EP BIOCLIP pressure-balancing basin mixer

Ref. 2820LEP

Single hole removable mechanical mixer H. 95mm L. 120mm, Hygiene lever

Single hole mixer with straight spout H. 95mm L. 120mm fitted with a hygienic BIOSAFE nozzle.

Spout suitable for fitting a BIOFIL point-of-use filter.

 $\ensuremath{\text{\varnothing}}$  35mm ceramic cartridge with pressure-balancing and pre-set maximum temperature limiter.

Flow rate limited to 5 lpm at 3 bar.

Hygiene control lever L. 150mm.

Ergonomic, brass pop-up waste 1 1/4".

F3/8" PEX flexibles with stopcocks.

Filters and non-return valves.

Reinforced fixing via 2 stainless steel rods.