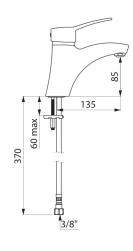

## Mechanical basin mixer

Ref. 2521T

Single hole mechanical mixer H. 85mm, L. 135mm

Mechanical basin mixer - Ref. 2521T

Deck-mounted mechanical basin mixer.

Single hole mechanical mixer  $\,$  H. 85mm  $\,$  L. 135mm with BIOSAFE hygienic outlet.

## TECHNICAL CHARACTERISTICS

Mechanical basin mixer - Ref. 2521T

| Connector           | F3/8"                                                           |
|---------------------|-----------------------------------------------------------------|
| Height              | 165mm                                                           |
| Drop height         | 85mm                                                            |
| Spout length        | 135mm                                                           |
| Flow rate           | 5 lpm at 3 bar                                                  |
| Temperature limiter | Yes                                                             |
|                     |                                                                 |
| Finish              | Chrome-plated brass                                             |
| Finish              | Chrome-plated brass  ACS  OVA  OVA  OVA  OVA  OVA  OVA  OVA  OV |
|                     | ACS (IN)                                                        |