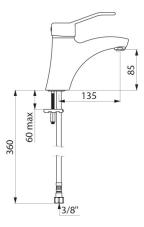

# Mechanical basin mixer

Ref. 2521

Single hole mechanical mixer H. 85mm, L. 135mm

#### Mechanical basin mixer - Ref. 2521

Deck-mounted mechanical basin mixer. Single hole mechanical mixer H. 85mm L. 135mm with BIOSAFE hygienic outlet. Ø 40mm classic ceramic cartridge with pre-set maximum temperature limiter. Flow rate limited to 5 lpm at 3 bar. Sculptured control lever. Without pop-up waste. PEX flexibles F3/8". Reinforced fixing via 2 stainless steel rods. Mechanical mixer ideal for healthcare facilities, retirement and care homes, hospitals and clinics. Single hole mixer suitable for people with reduced mobility. Mixer with 30-year warranty.

#### Mechanical basin mixer - Ref. 2521

| Connector           | F3/8"               |
|---------------------|---------------------|
| Height              | 165mm               |
| Drop height         | 85mm                |
| Spout length        | 135mm               |
| Flow rate           | 5 lpm at 3 bar      |
| Temperature limiter | Yes                 |
| Finish              | Chrome-plated brass |
| Norms               | ACS 🐠 🗁 🙆 🗓         |
| Warranty            |                     |