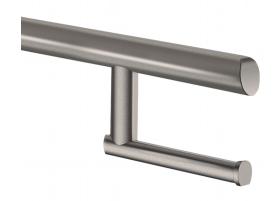

## Be-Line® toilet roll holder for drop-down rails

Ref. 511965C

Toilet roll holder

## **DESCRIPTION**

Be-Line® toilet roll holder for drop-down rails - Ref. 511965C

Toilet roll holder for Be-Line® drop-down support rails. Toilet paper dispenser.
Metallised anthracite finish.
Can be installed without removing the drop-down rail.
30-year warranty.