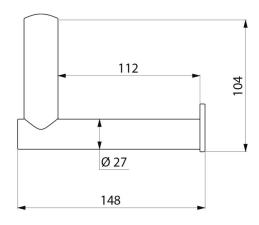

## TECHNICAL CHARACTERISTICS

Be-Line® toilet roll holder for drop-down rails - Ref. 511965C

| Height   | 104mm                 |
|----------|-----------------------|
| Length   | 148mm                 |
| Finish   | Metallised anthracite |
| Norms    | <u>©</u>              |
| Warranty | 30g<br>WARRANTY       |