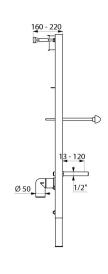

Adjustable bracket.

Frame height can be adjusted from 0 - 200mm.

 $\ensuremath{\text{\emptyset}}$  50mm soil pipe with water proof seal.

Delivered pre-mounted.

Compatible with solid wall finishes from 13 - 110mm.

Compatible with HYBRIMATIC urinals (FINO or DELTACÉRAM).

Can also be used with any urinal on the market with flexible supply. 30-year warranty.