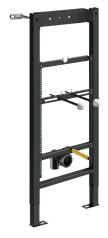

## **DESCRIPTION**

TEMPOFIX 3 frame system for urinals - Ref. 543130

Frame system for FINO and DELTACÉRAM urinals:

Black powder-coated steel frame for wall-mounted installation.

Fixes to floor and load-bearing walls, anchoring bolts supplied.

Adjustable bracket.

Frame height can be adjusted from 0 - 200mm.

 $\ensuremath{\text{\emptyset}}$  50mm soil pipe with water proof seal.

Delivered pre-mounted.

Compatible with solid wall finishes from 13 - 110mm.