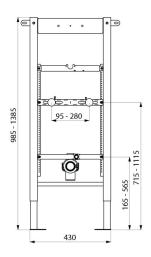

## TECHNICAL CHARACTERISTICS

TEMPOFIX 3 frame system for urinals - Ref. 543130

| Height   | 985 - 1385mm        |
|----------|---------------------|
| Depth    | 160 - 220mm         |
| Width    | 430mm               |
| Finish   | Black powder-coated |
| Warranty | 30 g                |