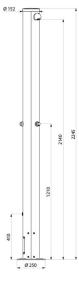

#### OUTDOOR time flow shower column - Ref. 717521

| Connector  | F¾"                            |
|------------|--------------------------------|
| Technology | Time flow                      |
| Height     | 2,245mm                        |
| Flow rate  | Shower 6 lpm, Foot-rinse 3 lpm |
| Finish     | Aluminium                      |
| Norms      | ACS 🔯 🕚                        |
| Warranty   | 30 K                           |