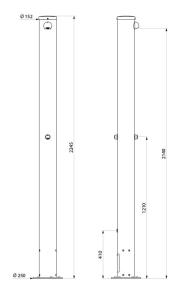

## **TECHNICAL CHARACTERISTICS**

OUTDOOR time flow shower column - Ref. 717511

| Connector  | F¾"                            |
|------------|--------------------------------|
| Technology | Time flow                      |
| Height     | 2,245mm                        |
| Flow rate  | Shower 6 lpm, Foot-rinse 3 lpm |
| Finish     | Aluminium                      |
| Norms      | ACS 🗓 🔘                        |
| Warranty   | 30 WASRANTY                    |