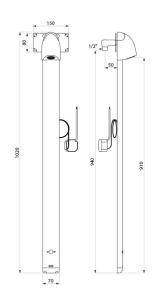

### **TECHNICAL CHARACTERISTICS**

SPORTING 2 SECURITHERM electronic shower panel - Ref. 714910

| Supply     | Mains supply 230/6V |
|------------|---------------------|
| Connector  | M½"                 |
| Technology | Electronic          |
| Height     | 1020mm              |
| Depth      | 21mm                |
| Width      | 70mm                |
| Flow rate  | 6 lpm               |
| Finish     | Aluminium           |
| Norms      | ACS WRAS 📜 🗓 ( €    |