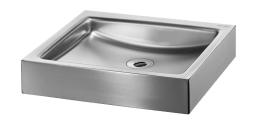

## UNITO wall-mounted washbasin

Ref. 120830

Polished satin 304 stainless steel

## **DESCRIPTION**

UNITO wall-mounted washbasin - Ref. 120830

Wall-mounted washbasin, 395 x 350mm.

Sleek and timeless design.

Bacteriostatic 304 stainless steel.

Polished satin finish.

Stainless steel thickness: 1.2mm. Rounded edges prevent injury.