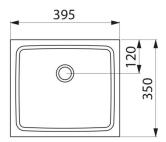

## TECHNICAL CHARACTERISTICS

UNITO wall-mounted washbasin - Ref. 120830

| Height    | 80mm                               |
|-----------|------------------------------------|
| Length    | 395mm                              |
| Width     | 350mm                              |
| Thickness | 1.2mm                              |
| Finish    | Polished satin 304 stainless steel |
| Norms     | CE (NATIONAL LANDING)              |
| Warranty  | 30 g                               |
|           |                                    |