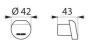

## TECHNICAL CHARACTERISTICS

Be-Line® metallised anthracite coat hook - Ref. 511943C

| Depth    | 43mm                                          |
|----------|-----------------------------------------------|
| Finish   | Metallised anthracite powder-coated aluminium |
| Norms    | <u> </u>                                      |
| Warranty | 30 S<br>WARRANTY                              |