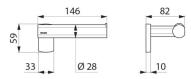

## **TECHNICAL CHARACTERISTICS**

Be-Line® wall-mounted toilet roll holder - Ref. 511966C

| Height   | 59mm                                          |
|----------|-----------------------------------------------|
| Depth    | 82mm                                          |
| Length   | 146mm                                         |
| Finish   | Metallised anthracite powder-coated aluminium |
| Norms    |                                               |
| Warranty | 30 g                                          |