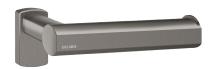

## Be-Line® wall-mounted toilet roll holder

Ref. 511966C

Toilet roll holder

## **DESCRIPTION**

Be-Line® wall-mounted toilet roll holder - Ref. 511966C

Be-Line® wall-mounted toilet roll holder.

Toilet paper dispenser.

Metallised anthracite finish provides a good visual contrast with the wall.