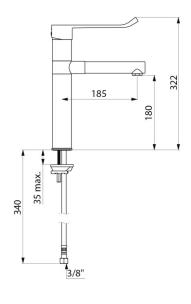

## **TECHNICAL CHARACTERISTICS**

SECURITHERM EP pressure-balancing basin mixer - Ref. 2870T1EP

| Connector    | F3/8"                                                                                                                                                                                                                                                                                                                                                                                                                                                                                                                                                                                                                                                                                                                                                                                                                                                                                                                                                                                                                                                                                                                                                                                                                                                                                                                                                                                                                                                                                                                                                                                                                                                                                                                                                                                                                                                                                                                                                                                                                                                                                                                          |
|--------------|--------------------------------------------------------------------------------------------------------------------------------------------------------------------------------------------------------------------------------------------------------------------------------------------------------------------------------------------------------------------------------------------------------------------------------------------------------------------------------------------------------------------------------------------------------------------------------------------------------------------------------------------------------------------------------------------------------------------------------------------------------------------------------------------------------------------------------------------------------------------------------------------------------------------------------------------------------------------------------------------------------------------------------------------------------------------------------------------------------------------------------------------------------------------------------------------------------------------------------------------------------------------------------------------------------------------------------------------------------------------------------------------------------------------------------------------------------------------------------------------------------------------------------------------------------------------------------------------------------------------------------------------------------------------------------------------------------------------------------------------------------------------------------------------------------------------------------------------------------------------------------------------------------------------------------------------------------------------------------------------------------------------------------------------------------------------------------------------------------------------------------|
| Technology   | BIOCLIP                                                                                                                                                                                                                                                                                                                                                                                                                                                                                                                                                                                                                                                                                                                                                                                                                                                                                                                                                                                                                                                                                                                                                                                                                                                                                                                                                                                                                                                                                                                                                                                                                                                                                                                                                                                                                                                                                                                                                                                                                                                                                                                        |
| Drop height  | 180mm                                                                                                                                                                                                                                                                                                                                                                                                                                                                                                                                                                                                                                                                                                                                                                                                                                                                                                                                                                                                                                                                                                                                                                                                                                                                                                                                                                                                                                                                                                                                                                                                                                                                                                                                                                                                                                                                                                                                                                                                                                                                                                                          |
| Spout length | 185mm                                                                                                                                                                                                                                                                                                                                                                                                                                                                                                                                                                                                                                                                                                                                                                                                                                                                                                                                                                                                                                                                                                                                                                                                                                                                                                                                                                                                                                                                                                                                                                                                                                                                                                                                                                                                                                                                                                                                                                                                                                                                                                                          |
| Flow rate    | 5 lpm                                                                                                                                                                                                                                                                                                                                                                                                                                                                                                                                                                                                                                                                                                                                                                                                                                                                                                                                                                                                                                                                                                                                                                                                                                                                                                                                                                                                                                                                                                                                                                                                                                                                                                                                                                                                                                                                                                                                                                                                                                                                                                                          |
|              |                                                                                                                                                                                                                                                                                                                                                                                                                                                                                                                                                                                                                                                                                                                                                                                                                                                                                                                                                                                                                                                                                                                                                                                                                                                                                                                                                                                                                                                                                                                                                                                                                                                                                                                                                                                                                                                                                                                                                                                                                                                                                                                                |
| Finish       | Chrome-plated brass                                                                                                                                                                                                                                                                                                                                                                                                                                                                                                                                                                                                                                                                                                                                                                                                                                                                                                                                                                                                                                                                                                                                                                                                                                                                                                                                                                                                                                                                                                                                                                                                                                                                                                                                                                                                                                                                                                                                                                                                                                                                                                            |
| Finish Norms | Chrome-plated brass  ACS    The control of the cont |
|              | ACS 📅                                                                                                                                                                                                                                                                                                                                                                                                                                                                                                                                                                                                                                                                                                                                                                                                                                                                                                                                                                                                                                                                                                                                                                                                                                                                                                                                                                                                                                                                                                                                                                                                                                                                                                                                                                                                                                                                                                                                                                                                                                                                                                                          |