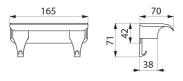

## **TECHNICAL CHARACTERISTICS**

Shelf for chrome-plated grab bar for showers - Ref. 511922P

| Height | 71mm     |
|--------|----------|
| Depth  | 70mm     |
| Length | 165mm    |
| Norms  | <u>©</u> |