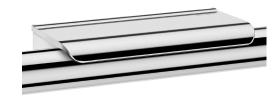

## Shelf for chrome-plated grab bar for showers

Ref. 511922P

Chrome-plated

## **DESCRIPTION**

Shelf for chrome-plated grab bar for showers - Ref. 511922P

Chrome-plated shelf for grab bars. Install against the wall, on the grab bar. Anti-theft lock. Designer shelf for soap, for mounting on grab bars. Suitable for shower gels or soap. 2 hooks for gloves. 30-year warranty.