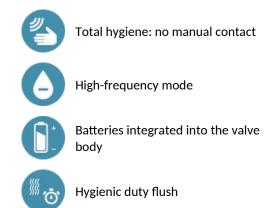

#### TEMPOMATIC 4 urinal valve - Ref. 479414

Exposed electronic urinal valve with integrated batteries: Battery-operated with integrated CR 123 6V Lithium batteries. For wall-mounted, exposed installation. Reduced-stagnation solenoid valve and electronic unit integrated into the valve body. Shockproof infrared presence detection sensor. Detection delay is 10 sec. 3 programmes (rinsing volume adjustable in accordance to the type of urinal). High-frequency mode (exclusive to DELABIE): - short rinse after each user - complementary rinse after busy period. Hygienic duty flush, every 24hr after last use, prevents vacuums in the siphon. Compatible with rain water. Flow rate 0.15 L/sec. at 3 bar, can be adjusted. Integrated stopcock and flow rate adjuster. One-piece chrome-plated metal body. M<sup>1</sup>/<sub>2</sub>" connection. Angled for recessed supply. For DELABIE DELTA urinal. Suitable for people with reduced mobility. 30-year warranty.

## ADVANTAGES