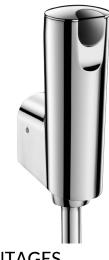

#### TEMPOMATIC 4 urinal valve - Ref. 479414

Exposed electronic urinal valve with integrated batteries: Battery-operated with integrated CR 123 6V Lithium batteries. For wall-mounted, exposed installation. Reduced-stagnation solenoid valve and electronic unit integrated into the valve body. Shockproof infrared presence detection sensor. Detection delay is 10 sec. 3 programmes (rinsing volume adjustable in accordance to the type of urinal). High-frequency mode (exclusive to DELABIE): - short rinse after each user - complementary rinse after busy period. Hygienic duty flush, every 24hr after last use, prevents vacuums in the siphon. Compatible with rain water. Flow rate 0.15 L/sec. at 3 bar, can be adjusted. Integrated stopcock and flow rate adjuster. One-piece chrome-plated metal body. M<sup>1</sup>/<sub>2</sub>" connection. Angled for recessed supply. For DELABIE DELTA urinal. Suitable for people with reduced mobility. 30-year warranty.