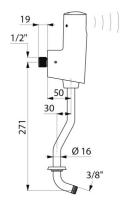

#### TEMPOMATIC 4 urinal valve - Ref. 479414

| Supply     | 6V batteries       |
|------------|--------------------|
| Connector  | M <sup>1</sup> /2" |
| Technology | Electronic         |
| Height     | 396mm              |
| Depth      | 85mm               |
| Flow rate  | 0.15 l/sec.        |
| Warranty   | 30 B               |