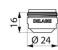

## TECHNICAL CHARACTERISTICS

Hygienic BIOSAFE outlet M24/100 - Ref. 923024.50P

| Connector | M24/100                          |
|-----------|----------------------------------|
| Flow rate | 5 lpm                            |
| Finish    | Hostaform® - chrome-plated brass |
| Norms     | ACS ①                            |