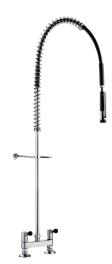

## Twin hole pre-rinse set with mixer

Ref. 5680UK

Without bib tap

Twin hole pre-rinse set with mixer - Ref. 5680UK

Complete pre-rinse set without bib tap, adapted for intensive use in professional kitchens.

Rim-mounted twin hole mixer with 180mm centres with:

- Valve heads with reinforced mechanisms with ergonomic control levers.
- Offset inlet connections with M1/2" tails.

Black hand spray with adjustable jet and 9 lpm flow rate at the outlet (ref: 433010).

Hand spray with antiscale nozzle and shock-resistant tip.

Black, reinforced, food-grade flexible hose L. 0.95m.

3/4" stainless steel column.

Adjustable wall bracket.

Stainless steel spring guide.

Twin hole pre-rinse set with 30-year warranty.

These pre-rinse models can be installed close to the splashback.