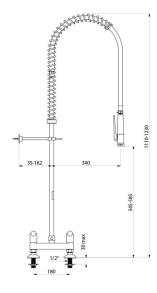

## TECHNICAL CHARACTERISTICS

Twin hole pre-rinse set with mixer - Ref. 5680UK

| M1/2"             |
|-------------------|
| 1125 - 1225mm     |
| 445 - 545mm       |
| 9 lpm             |
| 35 - 162mm        |
| Stainless steel   |
| 30g<br>WLARANTY   |
| 503<br>REPARABUTY |
|                   |