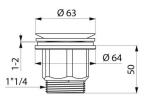

#### HYGIÉNA waste - Ref. 6110

Hygienic washbasin waste, M1¼" with concave grid (no water retention). Free flow, with no central screw (avoids scale deposits and reduces bacterial development).

Polished chrome-plated brass grid, chrome-plated ABS body. Can be tightened: mini. 1mm, maxi. 2mm. Conforms to EN 274-1.

#### HYGIÉNA waste - Ref. 6110

| Connector | 1"1/4         |
|-----------|---------------|
| Finish    | Chrome-plated |
| Warranty  | 30 MARANTY    |