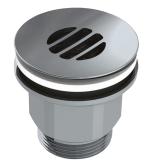

# **HYGIÉNA** waste

Ref. 6110

Waste with concave grid

#### HYGIÉNA waste - Ref. 6110

Hygienic washbasin waste, M1¼" with concave grid (no water retention). Free flow, with no central screw (avoids scale deposits and reduces bacterial development).

Polished chrome-plated brass grid, chrome-plated ABS body. Can be tightened: mini. 1mm, maxi. 2mm. Conforms to EN 274-1.

No central screw, avoids scale and water retention

Ideal for stainless steel basins