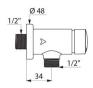

## TECHNICAL CHARACTERISTICS

TEMPOSOFT 2 time flow urinal valve - Ref. 778807

| Connector  | 1/2"        |
|------------|-------------|
| Technology | Time flow   |
| Height     | 70mm        |
| Flow rate  | 0.15 l/sec. |
| Warranty   | 30 WARRANTY |