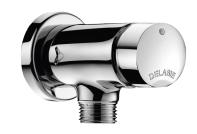

## **DESCRIPTION**

TEMPOSOFT 2 time flow urinal valve - Ref. 778807

Exposed time flow urinal valve.
For standard or siphon action urinals.
For wall-mounted, exposed installation.
Soft-touch operation.
Time flow ~7 seconds.
Flow rate pre-set at 0.15 L/sec. at 3 bar, can be adjusted.
Chrome-plated solid brass body M½".
Angled for recessed inlets.
Compatible with rain water.
Suitable for people with reduced mobility.
30-year warranty.