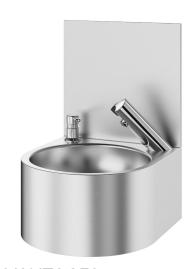

## **DESCRIPTION**

Electronic stainless steel hand washbasin WRAS SXS - Ref. 18432015

Wall-mounted hand washbasin with electronic control.

Bacteriostatic 304 stainless steel. Stainless steel thickness: 1.2mm. Rounded edges prevent injury.

With splashback.

Supplied with WRAS approved electronic tap with integrated batteries and solenoid valve, a TMV3 and WRAS approved thermostatic mixing valve and a chrome-plated brass soap or hydroalcoholic gel dispenser.

1¼" waste included. Without overflow.

Water savings: flow rate pre-set at 3 lpm.

Maximum hygiene: no manual contact with tap, reduced stagnation solenoid valve, duty flush prevents bacterial development.