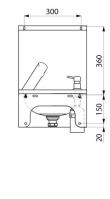

## **TECHNICAL CHARACTERISTICS**

Electronic stainless steel hand washbasin WRAS SXS - Ref. 18432015

| Height    | 535mm                                                                                                                                                                                                                                                                                                                                                                                                                                                                                                                                                                                                                                                                                                                                                                                                                                                                                                                                                                                                                                                                                                                                                                                                                                                                                                                                                                                                                                                                                                                                                                                                                                                                                                                                                                                                                                                                                                                                                                                                                                                                                                                          |
|-----------|--------------------------------------------------------------------------------------------------------------------------------------------------------------------------------------------------------------------------------------------------------------------------------------------------------------------------------------------------------------------------------------------------------------------------------------------------------------------------------------------------------------------------------------------------------------------------------------------------------------------------------------------------------------------------------------------------------------------------------------------------------------------------------------------------------------------------------------------------------------------------------------------------------------------------------------------------------------------------------------------------------------------------------------------------------------------------------------------------------------------------------------------------------------------------------------------------------------------------------------------------------------------------------------------------------------------------------------------------------------------------------------------------------------------------------------------------------------------------------------------------------------------------------------------------------------------------------------------------------------------------------------------------------------------------------------------------------------------------------------------------------------------------------------------------------------------------------------------------------------------------------------------------------------------------------------------------------------------------------------------------------------------------------------------------------------------------------------------------------------------------------|
| Length    | 360mm                                                                                                                                                                                                                                                                                                                                                                                                                                                                                                                                                                                                                                                                                                                                                                                                                                                                                                                                                                                                                                                                                                                                                                                                                                                                                                                                                                                                                                                                                                                                                                                                                                                                                                                                                                                                                                                                                                                                                                                                                                                                                                                          |
| Width     | 390mm                                                                                                                                                                                                                                                                                                                                                                                                                                                                                                                                                                                                                                                                                                                                                                                                                                                                                                                                                                                                                                                                                                                                                                                                                                                                                                                                                                                                                                                                                                                                                                                                                                                                                                                                                                                                                                                                                                                                                                                                                                                                                                                          |
| Thickness | 1.2mm                                                                                                                                                                                                                                                                                                                                                                                                                                                                                                                                                                                                                                                                                                                                                                                                                                                                                                                                                                                                                                                                                                                                                                                                                                                                                                                                                                                                                                                                                                                                                                                                                                                                                                                                                                                                                                                                                                                                                                                                                                                                                                                          |
| Finish    | Polished satin 304 stainless steel                                                                                                                                                                                                                                                                                                                                                                                                                                                                                                                                                                                                                                                                                                                                                                                                                                                                                                                                                                                                                                                                                                                                                                                                                                                                                                                                                                                                                                                                                                                                                                                                                                                                                                                                                                                                                                                                                                                                                                                                                                                                                             |
| Norms     | WRAS WAS WAS A STATE OF THE STA |
| Warranty  | 3U =                                                                                                                                                                                                                                                                                                                                                                                                                                                                                                                                                                                                                                                                                                                                                                                                                                                                                                                                                                                                                                                                                                                                                                                                                                                                                                                                                                                                                                                                                                                                                                                                                                                                                                                                                                                                                                                                                                                                                                                                                                                                                                                           |