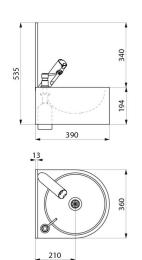

## **TECHNICAL CHARACTERISTICS**

Electronic stainless steel hand washbasin WRAS SXS - Ref. 18432015

| Height    | 535mm                                                                                                                                                                                                                                                                                                                                                                                                                                                                                                                                                                                                                                                                                                                                                                                                                                                                                                                                                                                                                                                                                                                                                                                                                                                                                                                                                                                                                                                                                                                                                                                                                                                                                                                                                                                                                                                                                                                                                                                                                                                                                                                          |
|-----------|--------------------------------------------------------------------------------------------------------------------------------------------------------------------------------------------------------------------------------------------------------------------------------------------------------------------------------------------------------------------------------------------------------------------------------------------------------------------------------------------------------------------------------------------------------------------------------------------------------------------------------------------------------------------------------------------------------------------------------------------------------------------------------------------------------------------------------------------------------------------------------------------------------------------------------------------------------------------------------------------------------------------------------------------------------------------------------------------------------------------------------------------------------------------------------------------------------------------------------------------------------------------------------------------------------------------------------------------------------------------------------------------------------------------------------------------------------------------------------------------------------------------------------------------------------------------------------------------------------------------------------------------------------------------------------------------------------------------------------------------------------------------------------------------------------------------------------------------------------------------------------------------------------------------------------------------------------------------------------------------------------------------------------------------------------------------------------------------------------------------------------|
| Length    | 360mm                                                                                                                                                                                                                                                                                                                                                                                                                                                                                                                                                                                                                                                                                                                                                                                                                                                                                                                                                                                                                                                                                                                                                                                                                                                                                                                                                                                                                                                                                                                                                                                                                                                                                                                                                                                                                                                                                                                                                                                                                                                                                                                          |
| Width     | 390mm                                                                                                                                                                                                                                                                                                                                                                                                                                                                                                                                                                                                                                                                                                                                                                                                                                                                                                                                                                                                                                                                                                                                                                                                                                                                                                                                                                                                                                                                                                                                                                                                                                                                                                                                                                                                                                                                                                                                                                                                                                                                                                                          |
| Thickness | 1.2mm                                                                                                                                                                                                                                                                                                                                                                                                                                                                                                                                                                                                                                                                                                                                                                                                                                                                                                                                                                                                                                                                                                                                                                                                                                                                                                                                                                                                                                                                                                                                                                                                                                                                                                                                                                                                                                                                                                                                                                                                                                                                                                                          |
| Finish    | Polished satin 304 stainless steel                                                                                                                                                                                                                                                                                                                                                                                                                                                                                                                                                                                                                                                                                                                                                                                                                                                                                                                                                                                                                                                                                                                                                                                                                                                                                                                                                                                                                                                                                                                                                                                                                                                                                                                                                                                                                                                                                                                                                                                                                                                                                             |
| Norms     | WRAS WAS WAS A STATE OF THE STA |
| Warranty  | 3U =                                                                                                                                                                                                                                                                                                                                                                                                                                                                                                                                                                                                                                                                                                                                                                                                                                                                                                                                                                                                                                                                                                                                                                                                                                                                                                                                                                                                                                                                                                                                                                                                                                                                                                                                                                                                                                                                                                                                                                                                                                                                                                                           |