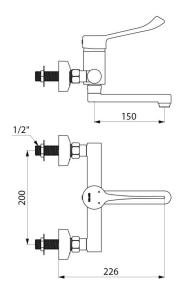

## **TECHNICAL CHARACTERISTICS**

SECURITHERM EP pressure-balancing basin mixer - Ref. 2447LEPUK

| Connector           | M1/2"                       |
|---------------------|-----------------------------|
| Technology          | SECURITHERM EP, Securitouch |
| Spout length        | 150mm                       |
| Flow rate           | 5 lpm                       |
| Temperature limiter | 41°C                        |
| Finish              | Chrome-plated brass         |
| Norms               | JWRAS                       |
| Warranty            | 30 Mar                      |
| Repairability       |                             |