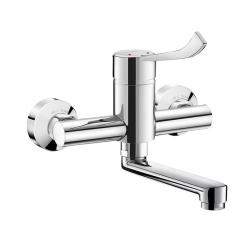

# SECURITHERM EP pressurebalancing basin mixer

Ref. 2447LEPUK

Wall-mounted mixer, fixed L. 150mm spout, Hygiene lever L. 150mm

#### SECURITHERM EP pressure-balancing basin mixer - Ref. 2447LEPUK

SECURITHERM pressure-balancing wall-mounted mechanical sink mixer, 200mm centres.

Anti-scalding safety: HW flow rate is reduced if CW flow rate fails (and vice versa).

Securitouch thermal insulation prevents burns.

Flat fixed under spout L. 150mm with hygienic flow straightener suitable for fitting a BIOFIL terminal filter.

Ø 40mm pressure-balancing ceramic cartridge with pre-set maximum temperature limiter.

Body and spout with smooth interiors and low water volume (reduce niches where bacteria can develop).

Flow rate regulated at 5 lpm.

Chrome-plated brass body.

Hygiene control lever L. 150mm.

Supplied with in-line STOP/CHECK connectors M1/2" M3/4" ideal for hospitals. 30-year warranty.