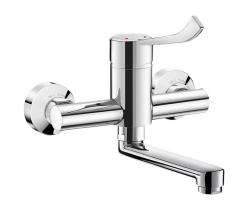

## Mechanical sink mixer

Ref. 2447LUK

Wall-mounted mixer, fixed L. 150mm spout, Hygiene lever L. 150mm

## **DESCRIPTION**

Mechanical sink mixer - Ref. 2447LUK

Wall-mounted mechanical basin mixer, 200mm centres.

Flat fixed under spout L. 150mm with hygienic flow straightener suitable for fitting a BIOFIL terminal filter.

Flow rate regulated at 5 lpm.

Chrome-plated brass body.

Hygiene control lever L. 150mm.

Supplied with in-line STOP/CHECK connectors M1/2" M3/4" ideal for hospitals. 30-year warranty.