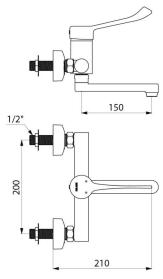

## **DESCRIPTION**

Mechanical sink mixer - Ref. 2447LUK

Wall-mounted mechanical basin mixer, 200mm centres.

Flat fixed under spout L. 150mm with hygienic flow straightener suitable for fitting a BIOFIL terminal filter.

## TECHNICAL CHARACTERISTICS

Mechanical sink mixer - Ref. 2447LUK

| Connector     | M1/2"               |
|---------------|---------------------|
| Technology    | Securitouch         |
| Spout length  | 150mm               |
| Flow rate     | 5 lpm               |
| Finish        | Chrome-plated brass |
| Norms         | <b>WRAS</b>         |
| Warranty      | 30gg<br>WARRANTY    |
| Repairability | 50° SEPARABILITY    |
|               |                     |