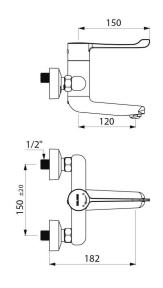

Wall-mounted mixer with swivelling under spout L. 120mm with hygienic BIOSAFE outlet.

Spout suitable for fitting a BIOFIL point-of-use filter.

Spout can be easily fixed in place.

Securitouch thermal insulation prevents burns.

## **TECHNICAL CHARACTERISTICS**

Sequential mechanical basin mixer - Ref. 2640

| Connector    | M1/2"                               |
|--------------|-------------------------------------|
| Technology   | BIOSAFE sequential mechanical mixer |
| Spout length | 120mm                               |
| Flow rate    | 5 lpm                               |
| Finish       | Chrome-plated brass                 |
| Norms        | ACS wwas 🖺 🔘                        |
| Warranty     | 30 g                                |