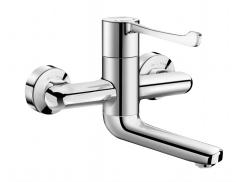

## Sequential mechanical basin mixer

Ref. 2640

Sequential mechanical mixer with swivel/fixed spout

## **DESCRIPTION**

Sequential mechanical basin mixer - Ref. 2640

Wall-mounted sequential mechanical basin mixer.

Sequential mechanical mixer: opens and closes with cold water, with 70° lever turning range.

Wall-mounted mixer with swivelling under spout L. 120mm with hygienic BIOSAFE outlet.

Spout suitable for fitting a BIOFIL point-of-use filter.

Spout can be easily fixed in place.

Securitouch thermal insulation prevents burns.

Thermal shocks are possible without removing the control lever or shutting off the cold water supply.

Flow rate regulated at 5 lpm.

Chrome-plated brass body.

Hygiene control lever L. 150mm requires no manual contact.