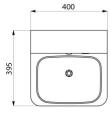

#### TEK washbasin - Ref. 161440

Supplied with fixing elements.

| Height    | 385mm                              |
|-----------|------------------------------------|
| Length    | 395mm                              |
| Width     | 400mm                              |
| Thickness | 1.2mm                              |
| Finish    | Polished satin 304 stainless steel |
| Norms     | CE 🔘 ACS                           |
| Warranty  | 30 K                               |