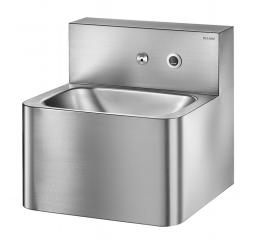

# **TEK washbasin**

Ref. 161440

DESCRIPTION

Wall-mounted washbasin.

Without overflow. Supplied with trap.

Weight: 8.3kg.

TEK washbasin - Ref. 161440

Bacteriostatic 304 stainless steel. Stainless steel thickness: 1.2mm. Rounded edges prevent injury.

Polished satin 304 stainless steel - Wall-mounted - Concealed drainage

### ADVANTAGES

Bacteriostatic 304 stainless steel

Suitable for secure sector