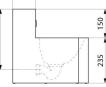

#### TEK washbasin - Ref. 161440

Supplied with fixing elements.

| Height    | 385mm                              |
|-----------|------------------------------------|
| Length    | 395mm                              |
| Width     | 400mm                              |
| Thickness | 1.2mm                              |
| Finish    | Polished satin 304 stainless steel |
| Norms     | CE 🔘 ACS                           |
| Warranty  | 30 K                               |