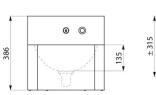

#### TEK washbasin - Ref. 161440

Supplied with fixing elements.

| Height    | 385mm                              |
|-----------|------------------------------------|
| Length    | 395mm                              |
| Width     | 400mm                              |
| Thickness | 1.2mm                              |
| Finish    | Polished satin 304 stainless steel |
| Norms     | CE 🔘 ACS                           |
| Warranty  | 30 K                               |