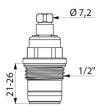

## DESCRIPTION

Bare LONG LIFE valve head - Ref. 366015.2P

"Long Life" valve head.
Bare valve head with no screw or control knob.
To replace worn valve heads without changing the original DELABIE control knob.
1/2" (15/21).
Height 26mm, Depth 21-26mm.
30-year warranty.

## TECHNICAL CHARACTERISTICS

| Bare LONG LIFE valve head | - Ref. 366015.2P |
|---------------------------|------------------|
|---------------------------|------------------|

 Connector
 1/2"

 Height
 26mm

 Depth
 26mm max.

 Norms
 ACS

 Warranty
 303