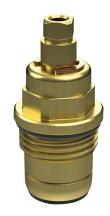

## **Bare LONG LIFE valve head**

Ref. 366015.2P

For DELABIE controls

## DESCRIPTION

Bare LONG LIFE valve head - Ref. 366015.2P

"Long Life" valve head.
Bare valve head with no screw or control knob.
To replace worn valve heads without changing the original DELABIE control knob.
1/2" (15/21).
Height 26mm, Depth 21-26mm.
30-year warranty.