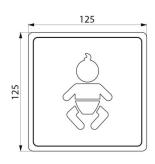

## **DESCRIPTION**

Stainless steel sign - Ref. 510156S

Self-adhesive stainless steel toilet sign. Polished satin 304 stainless steel. Stainless steel thickness: 1.2mm. "Baby changing facilities" toilet sign. Dimensions: 125 x 125mm. 30-year warranty.

## **TECHNICAL CHARACTERISTICS**

Stainless steel sign - Ref. 510156S

| Height    | 125mm                                                                                                                                                                                                                                                                                                                                                                                                                                                                                                                                                                                                                                                                                                                                                                                                                                                                                                                                                                                                                                                                                                                                                                                                                                                                                                                                                                                                                                                                                                                                                                                                                                                                                                                                                                                                                                                                                                                                                                                                                                                                                                                          |
|-----------|--------------------------------------------------------------------------------------------------------------------------------------------------------------------------------------------------------------------------------------------------------------------------------------------------------------------------------------------------------------------------------------------------------------------------------------------------------------------------------------------------------------------------------------------------------------------------------------------------------------------------------------------------------------------------------------------------------------------------------------------------------------------------------------------------------------------------------------------------------------------------------------------------------------------------------------------------------------------------------------------------------------------------------------------------------------------------------------------------------------------------------------------------------------------------------------------------------------------------------------------------------------------------------------------------------------------------------------------------------------------------------------------------------------------------------------------------------------------------------------------------------------------------------------------------------------------------------------------------------------------------------------------------------------------------------------------------------------------------------------------------------------------------------------------------------------------------------------------------------------------------------------------------------------------------------------------------------------------------------------------------------------------------------------------------------------------------------------------------------------------------------|
| Width     | 125mm                                                                                                                                                                                                                                                                                                                                                                                                                                                                                                                                                                                                                                                                                                                                                                                                                                                                                                                                                                                                                                                                                                                                                                                                                                                                                                                                                                                                                                                                                                                                                                                                                                                                                                                                                                                                                                                                                                                                                                                                                                                                                                                          |
| Thickness | 1.2mm                                                                                                                                                                                                                                                                                                                                                                                                                                                                                                                                                                                                                                                                                                                                                                                                                                                                                                                                                                                                                                                                                                                                                                                                                                                                                                                                                                                                                                                                                                                                                                                                                                                                                                                                                                                                                                                                                                                                                                                                                                                                                                                          |
| Finish    | Polished satin 304 stainless steel                                                                                                                                                                                                                                                                                                                                                                                                                                                                                                                                                                                                                                                                                                                                                                                                                                                                                                                                                                                                                                                                                                                                                                                                                                                                                                                                                                                                                                                                                                                                                                                                                                                                                                                                                                                                                                                                                                                                                                                                                                                                                             |
| Norms     | CONTROL CONTRO |
| Warranty  | 30 g                                                                                                                                                                                                                                                                                                                                                                                                                                                                                                                                                                                                                                                                                                                                                                                                                                                                                                                                                                                                                                                                                                                                                                                                                                                                                                                                                                                                                                                                                                                                                                                                                                                                                                                                                                                                                                                                                                                                                                                                                                                                                                                           |