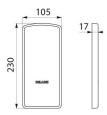

## TECHNICAL CHARACTERISTICS

Cover plate for Be-Line drop-down rail with fixings plate - Ref.

### 511950FW

| Height   | 230mm       |
|----------|-------------|
| Depth    | 17mm        |
| Width    | 105mm       |
| Finish   | Matte white |
| Norms    |             |
| Warranty | 30 g        |