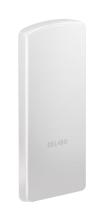

# Cover plate for Be-Line dropdown rail with fixings plate

Ref. 511950FW

Matte white

## **DESCRIPTION**

Cover plate for Be-Line drop-down rail with fixings plate - Ref. 511950FW

Cover plate for Be-Line® drop-down rail.

Conceals fixing screws when the drop-down support rail is removed.

Reduces the number of drop-down rails in a facility, allowing installation only when required.

Example: hotels or hospitals providing short-term accommodation for people with reduced mobility.

Matte white cover with fixing plate.

Supplied with stainless steel screws for concrete walls.

30-year warranty.