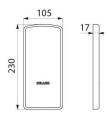

## TECHNICAL CHARACTERISTICS

Cover plate for Be-Line drop-down rail with fixings plate - Ref. 511950FC

| Height   | 230mm                 |
|----------|-----------------------|
| Depth    | 17mm                  |
| Width    | 105mm                 |
| Finish   | Metallised anthracite |
| Norms    | <u> </u>              |
| Warranty | 30 S                  |