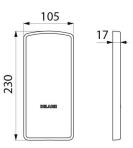

#### Cover plate for Be-Line drop-down rail - Ref. 511950W

| Height   | 230mm       |
|----------|-------------|
| Depth    | 17mm        |
| Width    | 105mm       |
| Finish   | Matte white |
| Norms    |             |
| Warranty | 30 BE       |