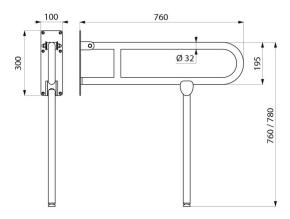

Model with automatic folding leg: to be used as a reinforcement when the wall fixing alone is insufficient.

Leg height can be adjusted from 760 to 780mm.

Visible fixings, secured to wall by a 6-hole plate.

Wall plate thickness: 3.5mm.

Dimensions: 760 x 815 x 100mm.

30-year warranty.

CE marked.

## TECHNICAL CHARACTERISTICS

Basic drop-down support rail, white, L. 760 mm, with leg - Ref. 511517W

| Height   | 815mm, bar: 760 - 780mm             |
|----------|-------------------------------------|
| Length   | 760mm                               |
| Width    | 100mm                               |
| Diameter | 32mm                                |
| Finish   | White powder-coated stainless steel |
| Norms    | CE (P)                              |
| Warranty | 30 S                                |