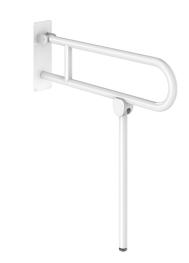

## Basic drop-down support rail, white, L. 760 mm, with leg

Ref. 511517W

White powder-coated stainless steel

## **DESCRIPTION**

Basic drop-down support rail, white, L. 760 mm, with leg - Ref. 511517W

Basic drop-down support rail Ø 32mm with leg, for people with reduced mobility.

Basic drop-down grab bar made from white powder-coated stainless steel for WCs or showers.