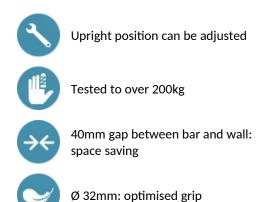

#### DESCRIPTION

Basic two-wall shower grab bar with sliding vertical bar, white - Ref. 35481W

Basic two-wall grab bar with sliding vertical bar, for people with reduced mobility. White powder-coated stainless steel. Upright position can be adjusted during installation: can be moved to the left or the right. Concealed fixings, secured to wall by a 3-hole plate. Dimensions: 1,150 x 750 x 750mm, Ø 32mm. 30-year warranty. CE marked.

#### **ADVANTAGES**