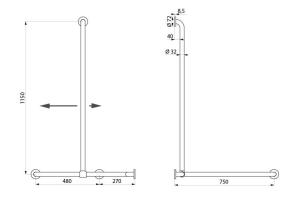

#### DESCRIPTION

Basic two-wall shower grab bar with sliding vertical bar, white - Ref. 35481W

Basic two-wall grab bar with sliding vertical bar, for people with reduced mobility. White powder-coated stainless steel. Upright position can be adjusted during installation: can be moved to the left or the right. Concealed fixings, secured to wall by a 3-hole plate. Dimensions: 1,150 x 750 x 750mm, Ø 32mm. 30-year warranty. CE marked.

## Basic two-wall shower grab bar with sliding vertical bar, white - Ref. 35481W

| Height            | 1150mm                              |
|-------------------|-------------------------------------|
| Length            | 750mm                               |
| Width             | 750mm                               |
| Width to the wall | 40mm                                |
| Finish            | White powder-coated stainless steel |
| Norms             | CE ()                               |
| Warranty          |                                     |