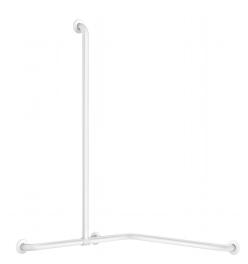

#### DESCRIPTION

Basic two-wall shower grab bar with sliding vertical bar, white - Ref. 35481W

Basic two-wall grab bar with sliding vertical bar, for people with reduced mobility. White powder-coated stainless steel. Upright position can be adjusted during installation: can be moved to the left or the right. Concealed fixings, secured to wall by a 3-hole plate. Dimensions: 1,150 x 750 x 750mm, Ø 32mm. 30-year warranty. CE marked.