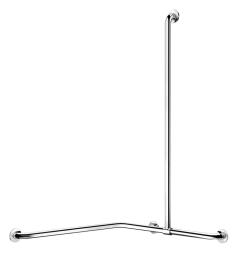

# Corner grab bar with sliding vertical bar, bright stainless steel

Ref. 5481P

UltraPolish bright polished stainless steel

### **DESCRIPTION**

Corner grab bar with sliding vertical bar, bright stainless steel - Ref. 5481P

Two-wall shower grab bar with sliding vertical bar  $\emptyset$  32mm, for people with reduced mobility.

Can support a removable shower seat (order separately).

Use as a grab bar and to support the user in an upright position.

Helps and secures entry and movement in the shower.

Use as a shower rail by adding a shower head holder and/or soap dish. Upright position can be adjusted during installation: can be moved to the left or the right in order to adapt the space (positioning of shower, depth of shower seat...).