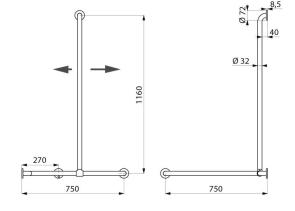

Dimensions: 1,160 x 750 x 75mm.

Possible to install with teh vertical rail on the right or the left.

Bacteriostatic 304 stainless steel tube.

Stainless steel with UltraPolish bright polished finish, uniform non-porous surface for easy maintenance and hygiene.

Plate welded to the tube by invisible safety bead weld (process exclusive to "ArN-Securit").

40mm gap between the bar and the wall: minimal space prevents the forearm passing between the bar and the wall, reducing the risk of fracture in case of loss of balance.

Concealed fixings secured to wall by a 3-hole fixing plate, Ø 72mm.

Fixing and cover plates in 304 stainless steel.

Supplied with stainless steel screws for concrete walls.

Tested to over 200kg. Maximum recommended user weight: 135kg. 30-year warranty. CE marked.

## TECHNICAL CHARACTERISTICS

Corner grab bar with sliding vertical bar, bright stainless steel - Ref. 5481P

| Height            | 1160mm                                          |
|-------------------|-------------------------------------------------|
| Length            | 750mm                                           |
| Width             | 750mm                                           |
| Diameter          | Ø 32mm                                          |
| Width to the wall | 40mm                                            |
| Finish            | UltraPolish bright polished 304 stainless steel |
| Norms             | CE ()                                           |