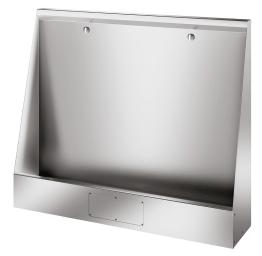

## LP trough urinal

Ref. 130310

Polished satin 304 stainless steel - L. 1200mm - Floor-standing

## **DESCRIPTION**

LP trough urinal - Ref. 130310

Floor-standing trough urinal, 1200 x 1020 x 300mm.

Bacteriostatic 304 stainless steel.

Polished satin finish.

Stainless steel thickness: 1.2mm

Rear water inlet.

Supplied with 2 stainless steel rinsers and 2 flexible hoses.

Water saving: optimal rinsing with 0.1 L/sec. per service i.e. 0.3L per use.

Central drainage.

Waste outlet  $1\frac{1}{2}$ ". Supplied with waste and integrated trap (ref. 785000). Easy to install and maintain thanks to access panels with theft prevention TORX security screws.

Weight: 24.2kg.

Possible to add one or more bacteriostatic 304 stainless steel dividers. Fix directly onto the urinal in the desired location.