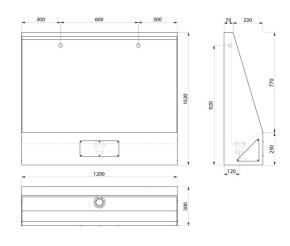

## TECHNICAL CHARACTERISTICS

LP trough urinal - Ref. 130310

| Height    | 1020mm                                                                                                                                                                                                                                                                                                                                                                                                                                                                                                                                                                                                                                                                                                                                                                                                                                                                                                                                                                                                                                                                                                                                                                                                                                                                                                                                                                                                                                                                                                                                                                                                                                                                                                                                                                                                                                                                                                                                                                                                                                                                                                                        |
|-----------|-------------------------------------------------------------------------------------------------------------------------------------------------------------------------------------------------------------------------------------------------------------------------------------------------------------------------------------------------------------------------------------------------------------------------------------------------------------------------------------------------------------------------------------------------------------------------------------------------------------------------------------------------------------------------------------------------------------------------------------------------------------------------------------------------------------------------------------------------------------------------------------------------------------------------------------------------------------------------------------------------------------------------------------------------------------------------------------------------------------------------------------------------------------------------------------------------------------------------------------------------------------------------------------------------------------------------------------------------------------------------------------------------------------------------------------------------------------------------------------------------------------------------------------------------------------------------------------------------------------------------------------------------------------------------------------------------------------------------------------------------------------------------------------------------------------------------------------------------------------------------------------------------------------------------------------------------------------------------------------------------------------------------------------------------------------------------------------------------------------------------------|
| Length    | 300mm                                                                                                                                                                                                                                                                                                                                                                                                                                                                                                                                                                                                                                                                                                                                                                                                                                                                                                                                                                                                                                                                                                                                                                                                                                                                                                                                                                                                                                                                                                                                                                                                                                                                                                                                                                                                                                                                                                                                                                                                                                                                                                                         |
| Width     | 1,200mm                                                                                                                                                                                                                                                                                                                                                                                                                                                                                                                                                                                                                                                                                                                                                                                                                                                                                                                                                                                                                                                                                                                                                                                                                                                                                                                                                                                                                                                                                                                                                                                                                                                                                                                                                                                                                                                                                                                                                                                                                                                                                                                       |
| Thickness | 1.2mm                                                                                                                                                                                                                                                                                                                                                                                                                                                                                                                                                                                                                                                                                                                                                                                                                                                                                                                                                                                                                                                                                                                                                                                                                                                                                                                                                                                                                                                                                                                                                                                                                                                                                                                                                                                                                                                                                                                                                                                                                                                                                                                         |
| Finish    | Polished satin 304 stainless steel                                                                                                                                                                                                                                                                                                                                                                                                                                                                                                                                                                                                                                                                                                                                                                                                                                                                                                                                                                                                                                                                                                                                                                                                                                                                                                                                                                                                                                                                                                                                                                                                                                                                                                                                                                                                                                                                                                                                                                                                                                                                                            |
| Norms     |                                                                                                                                                                                                                                                                                                                                                                                                                                                                                                                                                                                                                                                                                                                                                                                                                                                                                                                                                                                                                                                                                                                                                                                                                                                                                                                                                                                                                                                                                                                                                                                                                                                                                                                                                                                                                                                                                                                                                                                                                                                                                                                               |
|           | PZ NE |