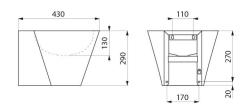

## TECHNICAL CHARACTERISTICS

MINI BAILA wall-mounted washbasin - Ref. 121180

| Height    | 290mm                              |
|-----------|------------------------------------|
| Length    | 375mm                              |
| Width     | 430mm                              |
| Thickness | 1mm                                |
| Finish    | Polished satin 304 stainless steel |
| Norms     | CE @                               |
| Warranty  | 30 WARRANTY                        |
|           |                                    |