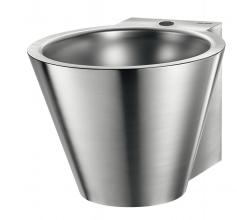

## MINI BAILA wall-mounted washbasin

Ref. 121180

Polished satin 304 stainless steel

## **DESCRIPTION**

MINI BAILA wall-mounted washbasin - Ref. 121180

Wall-mounted washbasin. Basin internal diameter: 310mm.

Design-led styling.

Bacteriostatic 304 stainless steel.

Polished satin finish.

Stainless steel thickness: 1mm. Rounded edges prevent injury. With central tap hole Ø 35mm.