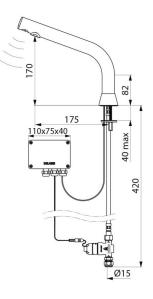

#### BINOPTIC electronic tap - Ref. 48801515

Deck-mounted electronic basin tap: Independent IP65 electronic control unit. 123 6V Lithium batteries. Flow rate pre-set at 3 lpm at 3 bar, can be adjusted from 1.4 - 6 lpm. Scale-resistant flow straightener. Adjustable duty flush (pre-set flush ~60 seconds every 24 hours after last use). Active, infrared presence detection, sensor at the end of the spout optimises detection. Chrome-plated brass body. PEX flexible with filter and solenoid valve Ø 15mm. Fixing reinforced by 2 stainless steel rods. Anti-blocking security. Spout with smooth interior and low water volume (reduces bacterial development). Drop height: 170mm for semi-recessed washbasins. Suitable for people with reduced mobility. 30-year warranty.

### BINOPTIC electronic tap - Ref. 48801515

| Supply       | 6V battery  |
|--------------|-------------|
| Connector    | M1/2'' Ø 15 |
| Technology   | Electronic  |
| Drop height  | 170mm       |
| Spout length | 175mm       |
| Flow rate    | 3 lpm       |
| Norms        | JWRAS       |
| Warranty     |             |