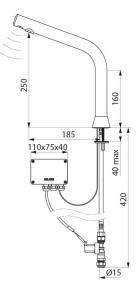

### BINOPTIC electronic tap - Ref. 39801515

Deck-mounted electronic basin tap: Independent IP65 electronic control unit. 230/12V mains supply with transformer. Flow rate pre-set at 3 lpm at 3 bar, can be adjusted from 1.4 - 6 lpm. Scale-resistant flow straightener. Adjustable duty flush (pre-set flush 60 seconds every 24 hours after last use). Active, infrared presence detection, sensor at the end of the spout optimises detection. Chrome-plated brass body. PEX flexible with filter and solenoid valve Ø 15mm. Fixing reinforced by 2 stainless steel rods. Anti-blocking security. Spout with smooth interior and low water volume (reduces bacterial development). Drop height: 250mm for countertop wasbasins. Suitable for people with reduced mobility.

### BINOPTIC electronic tap - Ref. 39801515

| Supply       | 230/12V mains supply |
|--------------|----------------------|
| Connector    | M1/2'' Ø 15          |
| Technology   | Electronic           |
| Drop height  | 250mm                |
| Spout length | 185mm                |
| Flow rate    | 3 lpm                |
| Norms        |                      |
| Warranty     | 30 MARRANTY          |