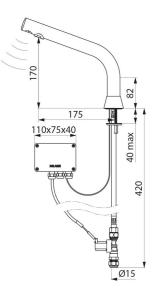

#### BINOPTIC electronic tap - Ref. 38801515

Deck-mounted electronic basin tap: Independent IP65 electronic control unit. 230/12V mains supply with transformer. Flow rate pre-set at 3 lpm at 3 bar, can be adjusted from 1.4 to 6 lpm. Scale-resistant flow straightener. Adjustable duty flush (pre-set flush ~60 seconds every 24 hours after last use). Active, infrared presence detection, sensor at the end of the spout optimises detection. Chrome-plated brass body. PEX flexible with filter and solenoid valve Ø 15mm. Fixing reinforced by 2 stainless steel rods. Anti-blocking security. Spout with smooth interior and low volume of water (reduces bacterial development). Drop height: 170mm for semi-recessed washbasins. Suitable for people with reduced mobility.

## **TECHNICAL CHARACTERISTICS**

#### BINOPTIC electronic tap - Ref. 38801515

| Supply       | Main supply 230/12 V |
|--------------|----------------------|
| Connector    | M1/2''Ø15            |
| Technology   | Electronic           |
| Drop height  | 170mm                |
| Spout length | 175mm                |
| Flow rate    | 3 lpm                |
| Norms        | JWRAS CE             |
| Warranty     |                      |