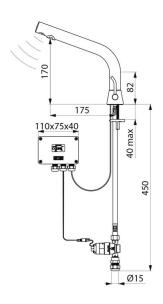

Side temperature control with long lever and adjustable maximum temperature limiter.

Drop height: 170mm for semi-recessed washbasins.

Suitable for people with reduced mobility.

30-year warranty.

## **TECHNICAL CHARACTERISTICS**

BINOPTIC MIX electronic mixer - Ref. 488MCHLH15

| 6V batteries |
|--------------|
| M1/2" Ø 15   |
| Electronic   |
| 170mm        |
| 175mm        |
| 3 lpm        |
| UWRAS        |
| 30 g         |
|              |