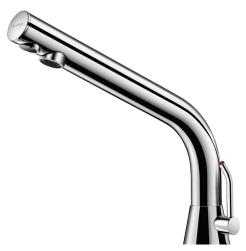

## **DESCRIPTION**

BINOPTIC MIX electronic mixer - Ref. 488MCHLH15

Deck-mounted electronic basin mixer:

Independent IP65 electronic control unit.

123 6V Lithium batteries.

Flow rate pre-set at 3 lpm at 3 bar, can be adjusted from 1.4 - 6 lpm.

Chrome-plated brass body.

PEX flexibles with filters and solenoid valve Ø 15mm compression fittings. Fixing reinforced by 2 stainless steel rods.

Anti-blocking security.

Spout with smooth interior and low water volume (reduces bacterial development).

Side temperature control with long lever and adjustable maximum temperature limiter.

Drop height: 170mm for semi-recessed washbasins.

Suitable for people with reduced mobility.

30-year warranty.