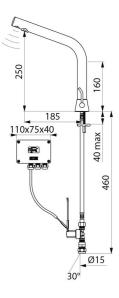

#### BINOPTIC MIX electronic mixer - Ref. 398MCHLH15

| Supply       | Secteur 230/12 V |
|--------------|------------------|
| Connector    | M1/2'' Ø 15      |
| Technology   | Electronic       |
| Drop height  | 250mm            |
| Spout length | 185mm            |
| Flow rate    | 3 lpm            |
| Norms        |                  |
| Warranty     | 30 B             |

Side temperature control with long lever and adjustable maximum temperature limiter.

Drop height: 250mm for countertop washbasins. Suitable for people with reduced mobility. 30-year warranty.