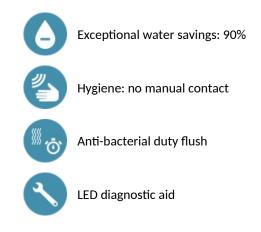

## **ADVANTAGES**

#### BINOPTIC MIX electronic mixer - Ref. 398MCHLH15

Deck-mounted electronic basin mixer:

Independent IP65 electronic control unit.

230/12V mains supply with transformer.

Flow rate pre-set at 3 lpm at 3 bar, can be adjusted from 1.4 - 6 lpm.

Scale-resistant flow straightener.

Adjustable duty flush (pre-set flush 60 seconds every 24 hours after last use). Active, infrared presence detection, sensor at the end of the spout optimises detection.

Chrome-plated brass body.

PEX flexibles with filters and solenoid valve Ø 15mm compression fittings. Fixing reinforced by 2 stainless steel rods.

Anti-blocking security.

Spout with smooth interior and low water volume (reduces bacterial development).