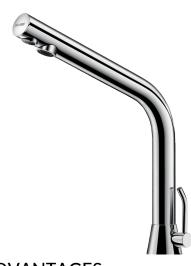

#### BINOPTIC MIX electronic mixer - Ref. 398MCHLH15

Deck-mounted electronic basin mixer:

Independent IP65 electronic control unit.

230/12V mains supply with transformer.

Flow rate pre-set at 3 lpm at 3 bar, can be adjusted from 1.4 - 6 lpm.

Chrome-plated brass body.

PEX flexibles with filters and solenoid valve Ø 15mm compression fittings. Fixing reinforced by 2 stainless steel rods.

Anti-blocking security.

Spout with smooth interior and low water volume (reduces bacterial development).

Side temperature control with long lever and adjustable maximum temperature limiter.

Drop height: 250mm for countertop washbasins. Suitable for people with reduced mobility. 30-year warranty.