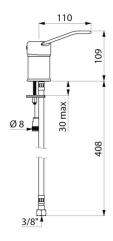

## **TECHNICAL CHARACTERISTICS**

Pressure-balancing mixer with independent control - Ref. 2542EP

| Connector           | F3/8"               |
|---------------------|---------------------|
| Technology          | SECURITHERM EP      |
| Temperature limiter | YES                 |
| Finish              | Chrome-plated brass |
|                     | emonie platea brass |
| Norms               | ACS 1 Q B           |