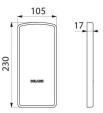

#### Cover plate for drop-down rail, bright - Ref. 510150

| Height   | 230mm             |
|----------|-------------------|
| Depth    | 17mm              |
| Width    | 105mm             |
| Finish   | Chrome-plated ABS |
| Norms    |                   |
| Warranty | 30 B              |