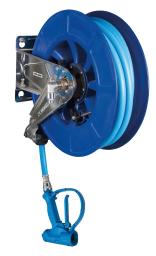

## **Auto-rewind hose reel**

Ref. 5676T2

With 15m flexible hose and hand spray

## **DESCRIPTION**

Auto-rewind hose reel - Ref. 5676T2

Auto-rewind hose reel with shock-resistant trigger-operated hand spray and flexible hose L. 15m with guide rollers:

Maximum temperature 70°C.

Flow rate 23 lpm at 3 bar.