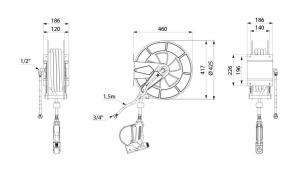

## **TECHNICAL CHARACTERISTICS**

Auto-rewind hose reel - Ref. 5676T2

| Connector     | 3/4"  |
|---------------|-------|
| Height        | 417mm |
| Depth         | 460mm |
| Length        | 186mm |
| Finish        | ABS   |
| Warranty      | 30 g  |
| Repairability | 50 g  |