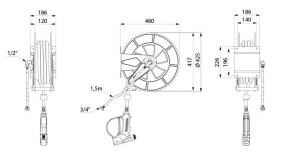

#### Auto-rewind hose reel - Ref. 5676T2

| Connector | 3/4"  |
|-----------|-------|
| Height    | 417mm |
| Depth     | 460mm |
| Length    | 186mm |
| Finish    | ABS   |
| Warranty  | 30 B  |