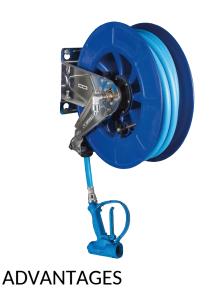

### DESCRIPTION

Auto-rewind hose reel - Ref. 5676T2

Auto-rewind hose reel with flexible hose L. 15m and guide rollers: Maximum temperature 70°C. Flow rate 23 lpm at 3 bar. Maximum pressure 20 bar, 12 bar with trigger-op hand spray. Hose reel with ABS drum Ø 425mm. 304 Stainless steel bracket. Order separately: an angled stopcock with integrated vacuum breaker to prevent the back flow of polluted water into the mains supply. Hose reel with 30-year warranty.

Easy to clean: smooth surfaces

Stainless steel hose reel with hose lock