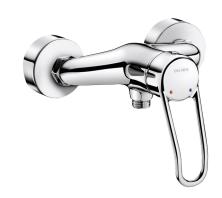

## SECURITHERM EP pressurebalancing shower mixer

Ref. 2539EPS

Wall-mounted single control mixer, sculptured lever

## **DESCRIPTION**

SECURITHERM EP pressure-balancing shower mixer - Ref. 2539EPS

Wall-mounted single control mechanical shower mixer.

 $\ensuremath{\text{\varnothing}}$  40mm ceramic cartridge with pressure-balancing and pre-set maximum temperature limiter.

Anti-scalding safety: HW flow rate is reduced if CW supply fails (and vice versa).

Stable temperature regardless of pressure and flow rate variations in the system.

Flow rate regulated at 9 lpm.

M½" shower outlet with integrated non-return valve.

Mixer with offset standard wall connectors M½" M¾".

Filters and non-return valves.

Mechanical mixer with SECURITHERM pressure-balancing ideal for healthcare facilities, nursing homes, hospitals and clinics.

Shower mixer suitable or people with reduced mobility.

Mixer with 30-year warranty.