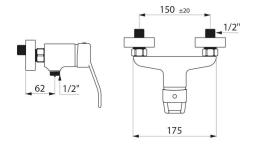

## TECHNICAL CHARACTERISTICS

SECURITHERM EP pressure-balancing shower mixer - Ref. 2539EPS

| Connector           | M1/2"                           |
|---------------------|---------------------------------|
| Technology          | SECURITHERM EP mechanical mixer |
| Flow rate           | 9 lpm                           |
| Temperature limiter | Yes                             |
| Finish              | Chrome-plated brass             |
| Norms               | ACS 📜 🙆 🗓                       |
| Warranty            | 30 g<br>WARRANTY                |
| Repairability       | <b>50</b> 質<br>REPAIRABILITY    |
|                     |                                 |