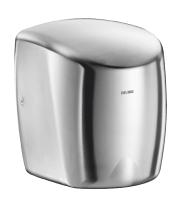

## HIGHFLOW high-speed hand dryer

Ref. 510622S

Air pulse

## **DESCRIPTION**

HIGHFLOW high-speed hand dryer - Ref. 510622S

HIGHFLOW air pulse hand dryer.

Robust model.

Lit central nozzle focuses the pulsed air onto hands at over 230km/h.

High speed electrical hand dryer: dries in 10 - 12 seconds.

Bacteriostatic polished satin 304 stainless steel.

Easy to clean: one-piece cover. Stainless steel thickness: 1mm.

Airflow: 39 l/second. Air speed: 230 km/h.

Low energy consumption: 1,350W.

220-240V~/50Hz. Noise level: 70 dBA.