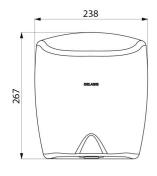

Dimensions: 175 x 238 x 267mm.

Weight: 4kg. Class I, IP23. CE marked. 3-year warranty.

## **TECHNICAL CHARACTERISTICS**

HIGHFLOW high-speed hand dryer - Ref. 510622S

| Supply     | Electric                           |
|------------|------------------------------------|
| Technology | Infrared detection                 |
| Height     | 267mm                              |
| Depth      | 175mm                              |
| Width      | 238mm                              |
| Finish     | Polished satin 304 stainless steel |
| Norms      | CE ©                               |
| Warranty   |                                    |
|            |                                    |