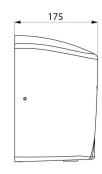

Dimensions: 175 x 238 x 267mm.

Weight: 4kg. Class I, IP23. CE marked. 3-year warranty.

## **TECHNICAL CHARACTERISTICS**

HIGHFLOW high-speed hand dryer - Ref. 510622S

| Supply     | Electric                           |
|------------|------------------------------------|
| Technology | Infrared detection                 |
| Height     | 267mm                              |
| Depth      | 175mm                              |
| Width      | 238mm                              |
| Finish     | Polished satin 304 stainless steel |
| Norms      | CE ©                               |
| Warranty   |                                    |
|            |                                    |