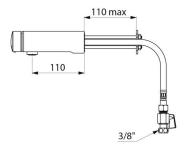

Flow rate pre-set at 3 lpm at 3 bar, can be adjusted from 1.4 - 6 lpm.

Tamperproof, scale-resistant flow straightener.

Chrome-plated solid brass body L. 110mm.

For cross wall installation.

PEX flexibles F3/8" with stopcocks, filters and non-return valves.

## **TECHNICAL CHARACTERISTICS**

TEMPOMIX 3 time flow mixer - Ref. 794160

| Connector    | F3/8"            |
|--------------|------------------|
| Technology   | Time flow        |
| Spout length | 110mm            |
| Flow rate    | 3 lpm            |
| Norms        | ACS SWRAS (MRAS) |
| Warranty     | 30 g             |
|              | WARRANTY         |