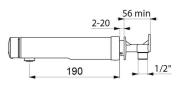

## DESCRIPTION

TEMPOMIX 3 time flow mixer - Ref. 794055

Wall-mounted single control time flow basin mixer:
Soft-touch operation.
Temperature control and operation via the push-button.
Time flow pre-set at ~7 seconds.
Flow rate pre-set at 3 lpm at 3 bar, can be adjusted from 1.4 - 6 lpm.
Tamperproof, scale-resistant flow straightener.
Chrome-plated solid brass body L. 190mm.
Wall-mounted M½".
Top or bottom supply.
Recessed inlets.
Filters and non-return valves.
Adjustable maximum temperature limiter.
Suitable for people with reduced mobility.
30-year warranty.

## TEMPOMIX 3 time flow mixer - Ref. 794055

| Connector    | M½"       |
|--------------|-----------|
| Technology   | Time flow |
| Spout length | 190mm     |
| Flow rate    | 3 lpm     |
| Norms        |           |
| Warranty     | 30 BE     |