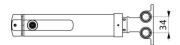

## DESCRIPTION

TEMPOMIX 3 time flow mixer - Ref. 794055

Wall-mounted single control time flow basin mixer:
Soft-touch operation.
Temperature control and operation via the push-button.
Time flow pre-set at ~7 seconds.
Flow rate pre-set at 3 lpm at 3 bar, can be adjusted from 1.4 - 6 lpm.
Tamperproof, scale-resistant flow straightener.
Chrome-plated solid brass body L. 190mm.
Wall-mounted M½".
Top or bottom supply.
Recessed inlets.
Filters and non-return valves.
Adjustable maximum temperature limiter.
Suitable for people with reduced mobility.
30-year warranty.

## TEMPOMIX 3 time flow mixer - Ref. 794055

| Connector    | M½"       |
|--------------|-----------|
| Technology   | Time flow |
| Spout length | 190mm     |
| Flow rate    | 3 lpm     |
| Norms        |           |
| Warranty     | 30 BE     |